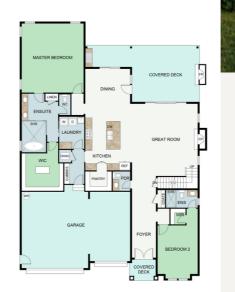

## BATTERY

A spacious open plan with timeless elegance and versatility.

5,400 SQ FT 5 BED | 5 BATH | 2 HALF BATH 3 CAR GARAGE The Battery Plan seamlessly blends elegance and functionality. Featuring a captivating two-story great room, an open floor plan that invites connectivity, and a main floor haven in the form of a primary suite. In addition to five bedrooms, the plan features three flex rooms for any purpose you choose.