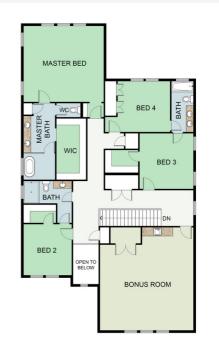

(8)

BASEMENT

MAIN

UPPER

OVERHILL

Lavish retreat with spacious design and secluded in-law suite.

5,800 SQ FT 6 BED | 5 BATH | 3 HALF BATH 3 CAR GARAGE The Overhill Plan is a captivating three-level retreat. Its allure is accentuated by a large open concept living space for entertaining to connect the covered outdoor patio adorned with a fireplace. Other key features are the basement's secluded in-law suite and the beautiful primary closet: a room by its own right.