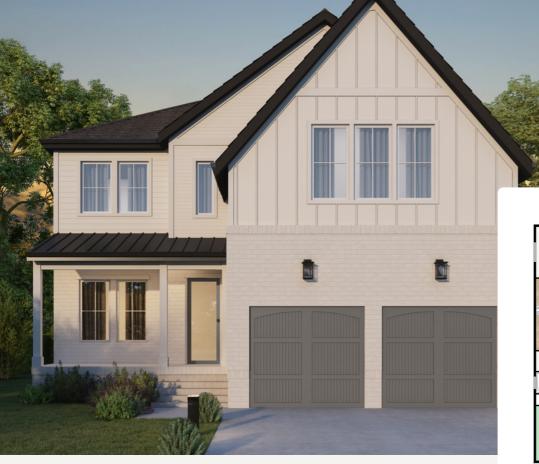

## BATTERY

A spacious open plan with timeless elegance and versatility.

5,400 SQ FT 5 BED | 5 BATH | 2 HALF BATH 3 CAR GARAGE The Battery Plan seamlessly blends elegance and functionality. Featuring a captivating two-story great room, an open floor plan that invites connectivity, and a main floor haven in the form of a primary suite. In addition to five bedrooms, the plan features three flex rooms for any purpose you choose.