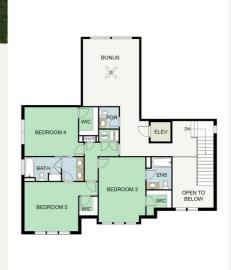

(8)

BASEMENT

MAIN

UPPER

OVERHILL

Lavish retreat with spacious design and secluded in-law suite.

5,800 SQ FT 6 BED | 5 BATH | 3 HALF BATH 3 CAR GARAGE The Overhill Plan is a captivating three-level retreat. Its allure is accentuated by a large open concept living space for entertaining to connect the covered outdoor patio adorned with a fireplace. Other key features are the basement's secluded in-law suite and the beautiful primary closet: a room by its own right.