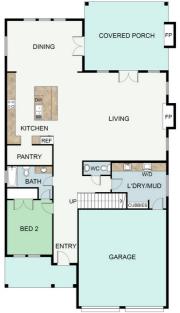

## **MURPHY**

A charming plan with harmonious design and detail.

3,900 SQ FT 5 BED | 4 BATH | 1 HALF BATH 2 CAR GARAGE

The Murphy Plan boasts a charming architectural composition. Its splendid twostory dwelling features an open floor plan that seamlessly connects indoor and outdoor living, harmonizing with a pair of cozy fireplaces. The upper floor reveals a serene primary suite and a spacious bonus room above the two-car garage.