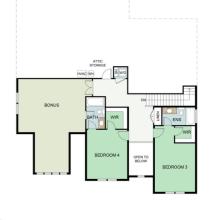

## BATTERY

A spacious open plan with timeless elegance and versatility.

5,400 SQ FT 5 BED | 5 BATH | 2 HALF BATH 3 CAR GARAGE The Battery Plan seamlessly blends elegance and functionality. Featuring a captivating two-story great room, an open floor plan that invites connectivity, and a main floor haven in the form of a primary suite. In addition to five bedrooms, the plan features three flex rooms for any purpose you choose.