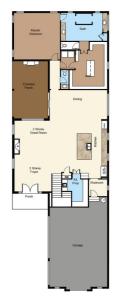

(8)

BASEMENT

MAIN

UPPER

OVERHILL

Lavish retreat with spacious design and secluded in-law suite.

5,800 SQ FT 6 BED | 5 BATH | 3 HALF BATH 3 CAR GARAGE The Overhill Plan is a captivating three-level retreat. Its allure is accentuated by a large open concept living space for entertaining to connect the covered outdoor patio adorned with a fireplace. Other key features are the basement's secluded in-law suite and the beautiful primary closet: a room by its own right.