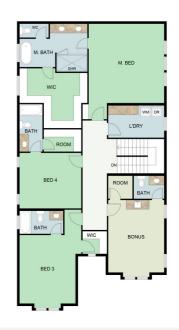

BASEMENT

MAIN

**UPPER** 

FARRAR

Spacious luxury with versatile rooms on every floor.

5,100 SQ FT 5 BED | 5 BATH | 2 HALF BATH 3 CAR GARAGE The Farrar Plan is an enchanting three-level residence that positions the heart of the home on the second (main) level. It features an open indoor/outdoor living area, the allencompassing primary suite, and a 3-car garage with majestic bays. Below, a versatile multi-room basement awaits and on level three a bonus with full bath.