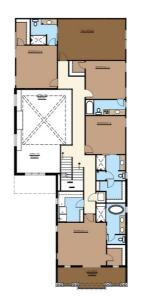

(8)

BASEMENT

MAIN

UPPER

OVERHILL

Lavish retreat with spacious design and secluded in-law suite.

5,800 SQ FT 6 BED | 5 BATH | 3 HALF BATH 3 CAR GARAGE The Overhill Plan is a captivating three-level retreat. Its allure is accentuated by a large open concept living space for entertaining to connect the covered outdoor patio adorned with a fireplace. Other key features are the basement's secluded in-law suite and the beautiful primary closet: a room by its own right.