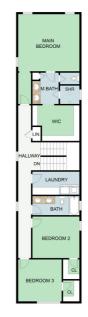

## **DELMAS DUO**

Pair of modern plans perfect for investments with narrow lots. –

#### 2,400 / 2,100 SQ FT 4 / 3 BED | 3 / 2 BATH | 0 / 1 HALF BATH SINGLE GARAGE

The Delmas Plans boast a thoughtfully designed layout, with main living areas downstairs and primary bedrooms plus laundry upstairs. The back door gives access to serene outdoor covered patio, embracing the essence of modern living.