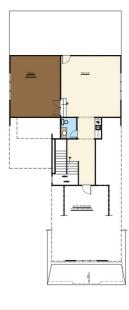

(8)

BASEMENT

MAIN

UPPER

OVERHILL

Lavish retreat with spacious design and secluded in-law suite.

5,800 SQ FT 6 BED | 5 BATH | 3 HALF BATH 3 CAR GARAGE The Overhill Plan is a captivating three-level retreat. Its allure is accentuated by a large open concept living space for entertaining to connect the covered outdoor patio adorned with a fireplace. Other key features are the basement's secluded in-law suite and the beautiful primary closet: a room by its own right.