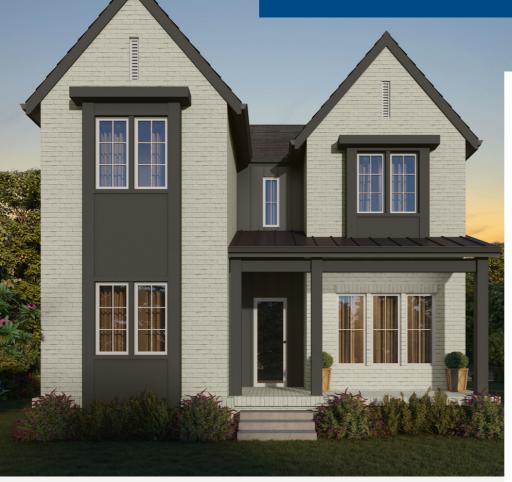

## BATTERY

A spacious open plan with timeless elegance and versatility.

5,400 SQ FT 5 BED | 5 BATH | 2 HALF BATH 3 CAR GARAGE The Battery Plan seamlessly blends elegance and functionality. Featuring a captivating two-story great room, an open floor plan that invites connectivity, and a main floor haven in the form of a primary suite. In addition to five bedrooms, the plan features three flex rooms for any purpose you choose.