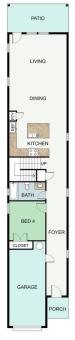

## **DELMAS DUO**

Pair of modern plans perfect for investments with narrow lots. –

#### 2,400 / 2,100 SQ FT 4 / 3 BED | 3 / 2 BATH | 0 / 1 HALF BATH SINGLE GARAGE

The Delmas Plans boast a thoughtfully designed layout, with main living areas downstairs and primary bedrooms plus laundry upstairs. The back door gives access to serene outdoor covered patio, embracing the essence of modern living.