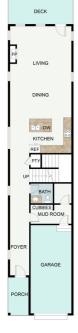

## **DELMAS DUO**

Pair of modern plans perfect for investments with narrow lots. –

#### 2,400 / 2,100 SQ FT 4 / 3 BED | 3 / 2 BATH | 0 / 1 HALF BATH SINGLE GARAGE

The Delmas Plans boast a thoughtfully designed layout, with main living areas downstairs and primary bedrooms plus laundry upstairs. The back door gives access to serene outdoor covered patio, embracing the essence of modern living.