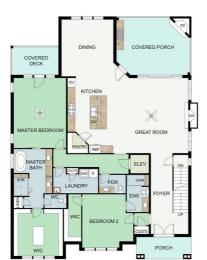

(8)

BASEMENT

MAIN

UPPER

OVERHILL

Lavish retreat with spacious design and secluded in-law suite.

5,800 SQ FT 6 BED | 5 BATH | 3 HALF BATH 3 CAR GARAGE The Overhill Plan is a captivating three-level retreat. Its allure is accentuated by a large open concept living space for entertaining to connect the covered outdoor patio adorned with a fireplace. Other key features are the basement's secluded in-law suite and the beautiful primary closet: a room by its own right.