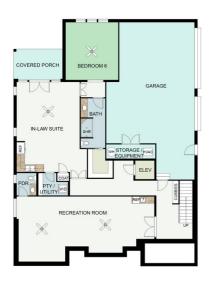

(8)

BASEMENT

MAIN

UPPER

OVERHILL

Lavish retreat with spacious design and secluded in-law suite.

5,800 SQ FT 6 BED | 5 BATH | 3 HALF BATH 3 CAR GARAGE The Overhill Plan is a captivating three-level retreat. Its allure is accentuated by a large open concept living space for entertaining to connect the covered outdoor patio adorned with a fireplace. Other key features are the basement's secluded in-law suite and the beautiful primary closet: a room by its own right.