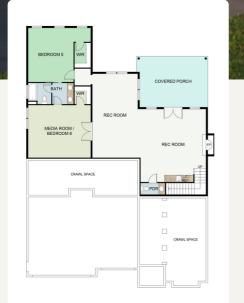

(8)

BASEMENT

MAIN

UPPER

OVERHILL

Lavish retreat with spacious design and secluded in-law suite.

5,800 SQ FT 6 BED | 5 BATH | 3 HALF BATH 3 CAR GARAGE The Overhill Plan is a captivating three-level retreat. Its allure is accentuated by a large open concept living space for entertaining to connect the covered outdoor patio adorned with a fireplace. Other key features are the basement's secluded in-law suite and the beautiful primary closet: a room by its own right.