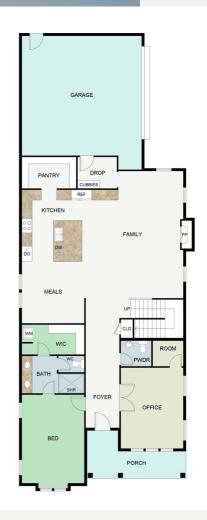

## **MURPHY**

A charming plan with harmonious design and detail.

3,900 SQ FT 5 BED | 4 BATH | 1 HALF BATH 2 CAR GARAGE

The Murphy Plan boasts a charming architectural composition. Its splendid twostory dwelling features an open floor plan that seamlessly connects indoor and outdoor living, harmonizing with a pair of cozy fireplaces. The upper floor reveals a serene primary suite and a spacious bonus room above the two-car garage.